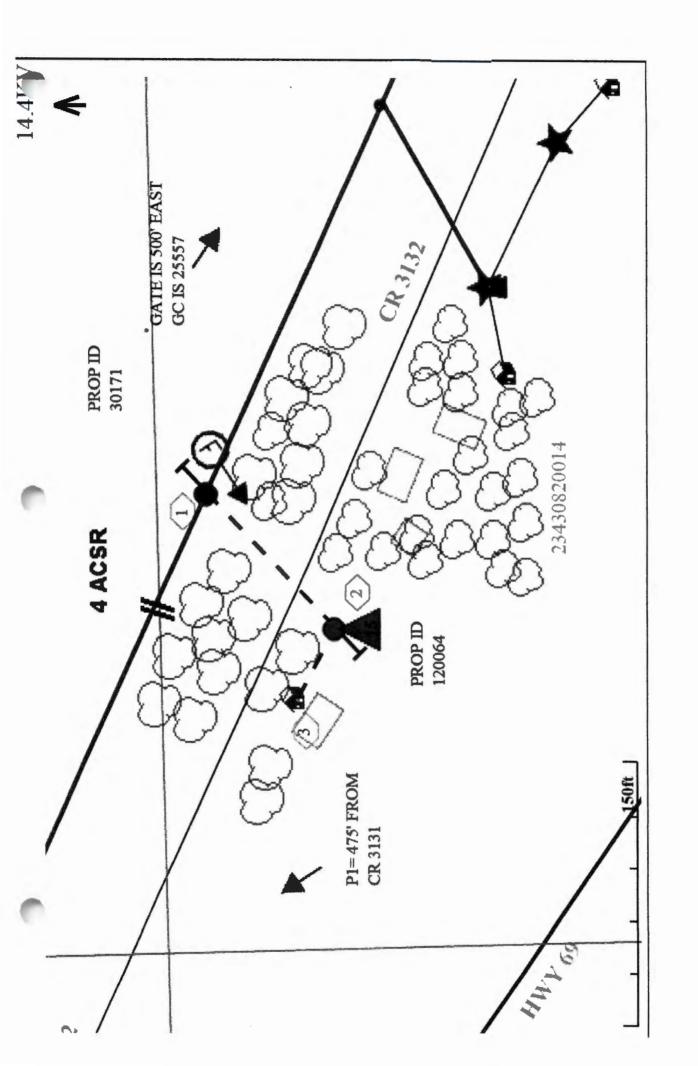

## Greetings:

Farmers Electric Cooperative, Inc. is requesting permission to construct electrical power distribution facilities which will cross County Road <u>3132</u> which is located 475' SW OF CR 3131 in Hunt County, Texas.

Site location map and construction sketches are enclosed. The construction sketch details the proposed work. All road crossings will have a minimum vertical clearance of 22 feet.

If you have any questions, please contact me at any time.